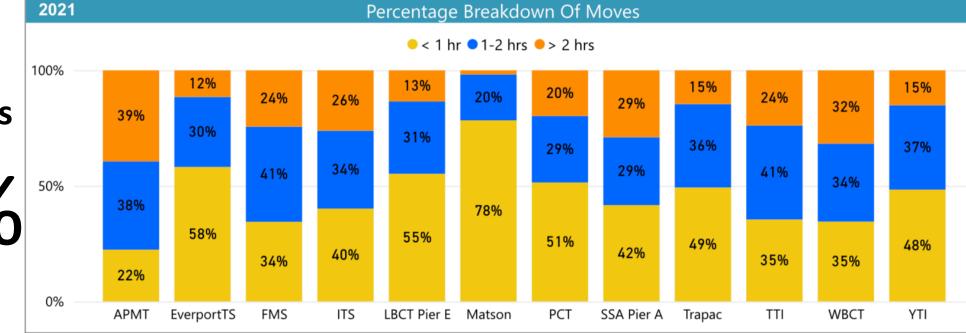

\*\*\*Lower Percentage of Dual-Transactions requires more truck capacity per 100 containers

2020 % of Truck Visits That Took over 2 hrs 15.5%

2021 % of Truck Visits That Took over 2 hrs

19.25%