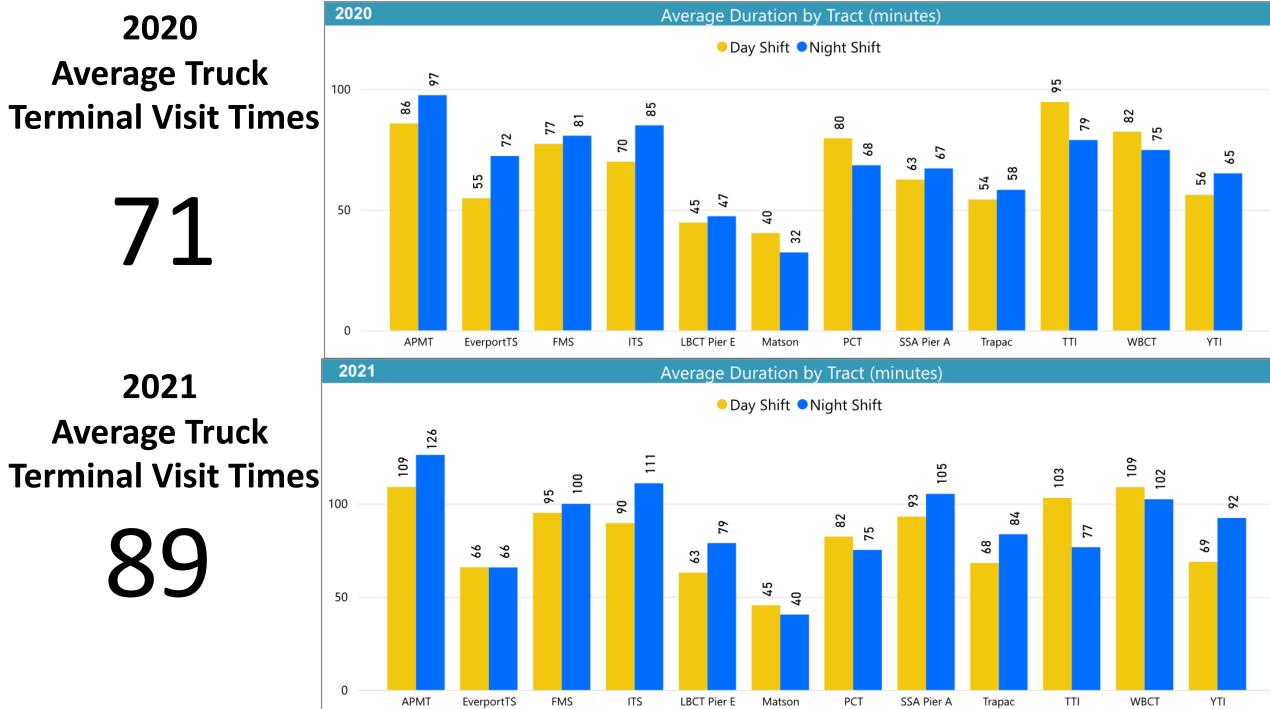

## **Turn-Times**

- Desired Industry Standard 60 Minutes
- Average in 2013 68 Minutes
- Average Since July 2020 80 Minutes