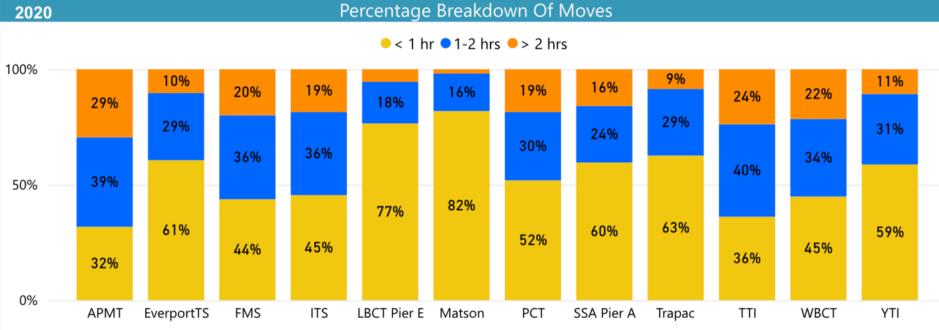

\*\*\*Lower Percentage of Dual-Transactions requires more truck capacity per 100 containers

2020 % of Truck Visits That Took over 2 hrs 15.5%

2021 % of Truck Visits That Took over 2 hrs

19.25%